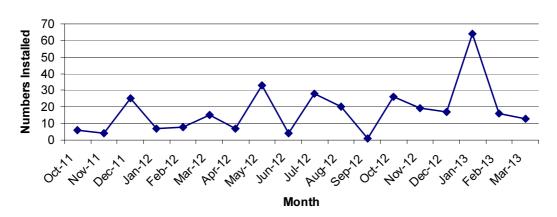

#### **Overall Prestwich Toasty Figures**

The graph below shows number of installs per month - note the first small peak May 2012 when the grant became free for all.

### **Number of Installs in Prestwich per Month**

Following door knocking campaign in October 2012 there was a dramatic increase in the number of installs that took place in January 2013 – (delay in installs from October due to time taken to survey and a backlog of works.)