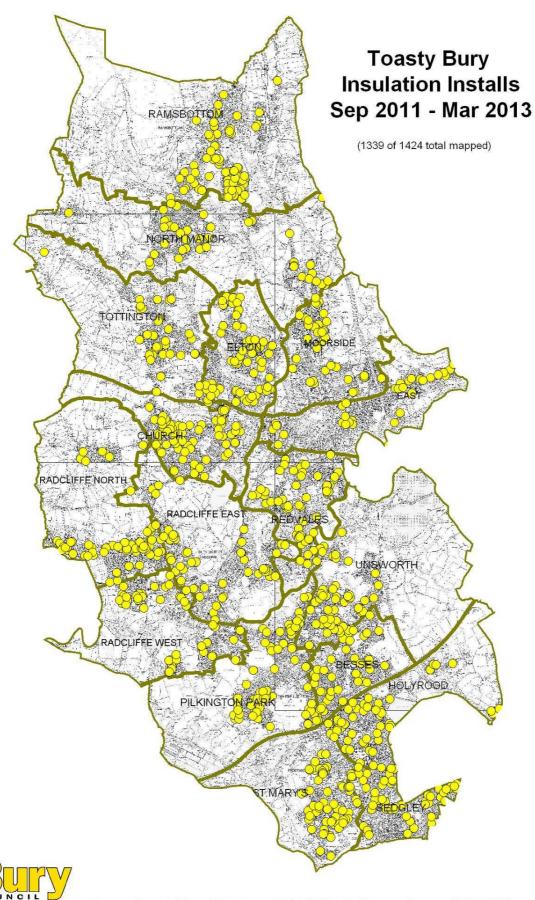

# Map of installs in Prestwich and Across the Borough:

Crown Copyright and Database Right 2013. Ordinance Survey 100023063

#### **Installs by Ward:**

Holyrood **82** Sedgley **62** St Mary's **169** 

Of the total 313 jobs, 214 were cavity wall insulation and 99 were loft insulation.

Total number of insulation installs for Bury Borough 1424 so 22% of installs were undertaken in Prestwich.