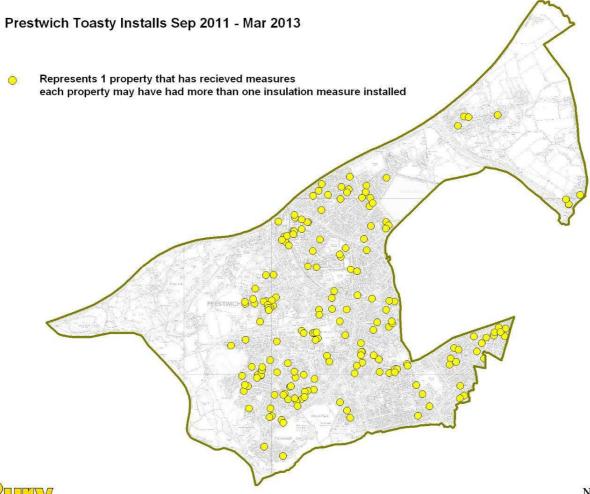

# Map of installs in Prestwich and Across the Borough:

Crown Copyright and Database Right 2013. Ordinance Survey 100023063

Total number of installs in Prestwich Township area for the whole of the campaign Sep 2011 – Mar 2013 is **313**.

#### **Installs by Ward:**

Holyrood **82** Sedgley **62** St Mary's **169** 

Of the total 313 jobs, 214 were cavity wall insulation and 99 were loft insulation.

Total number of insulation installs for Bury Borough 1424 so 22% of installs were undertaken in Prestwich.